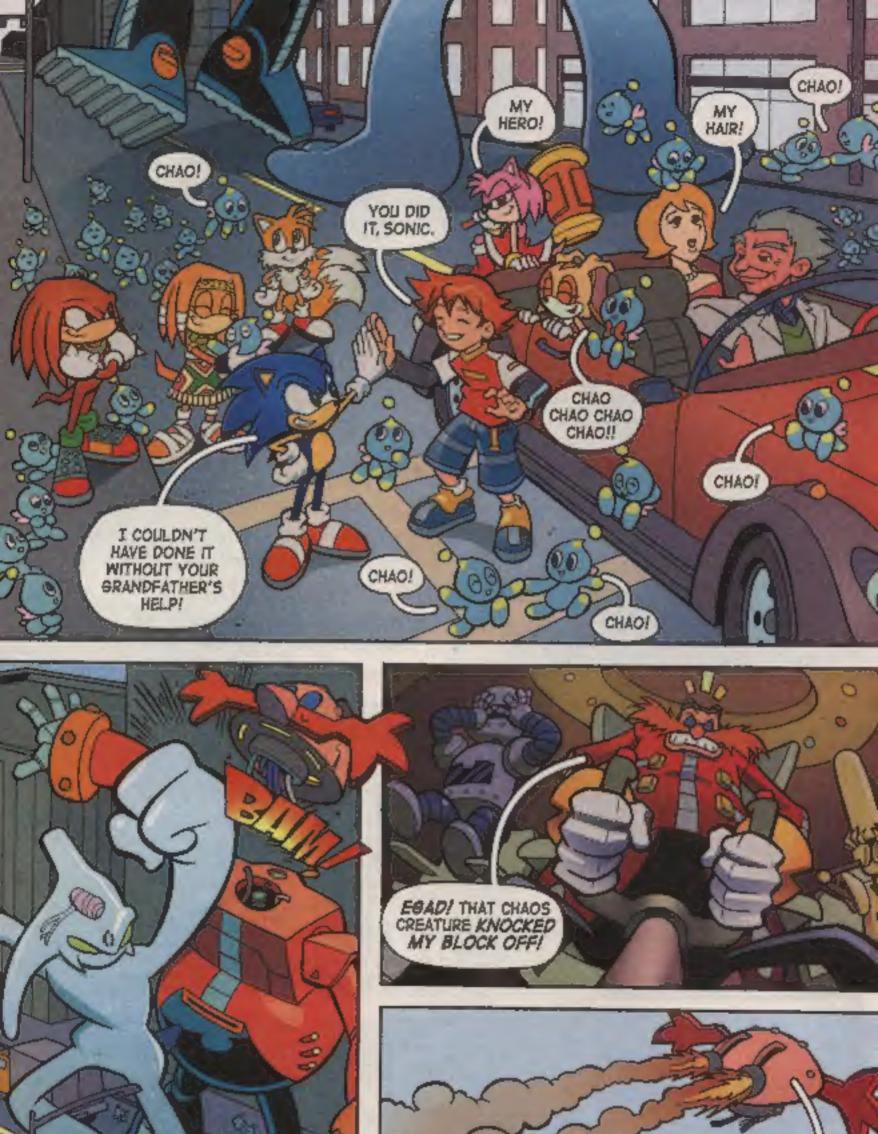

> WITH THE ALL-POWERFUL MASTER EMERALD NOW ON EARTH WITH HIM, KNUCKLES HAS SWORN TO MAKE SURE NO ONE ELSE EYER ABUSES ITS MASSIVE POWER.

WITH EGGMAN'S LATEST SCHEME DEFEATED, OUR HEROES RETURN HEROES RETURN TO THORNDYKE MANSION FOR A CELEBRATORY FEAST.